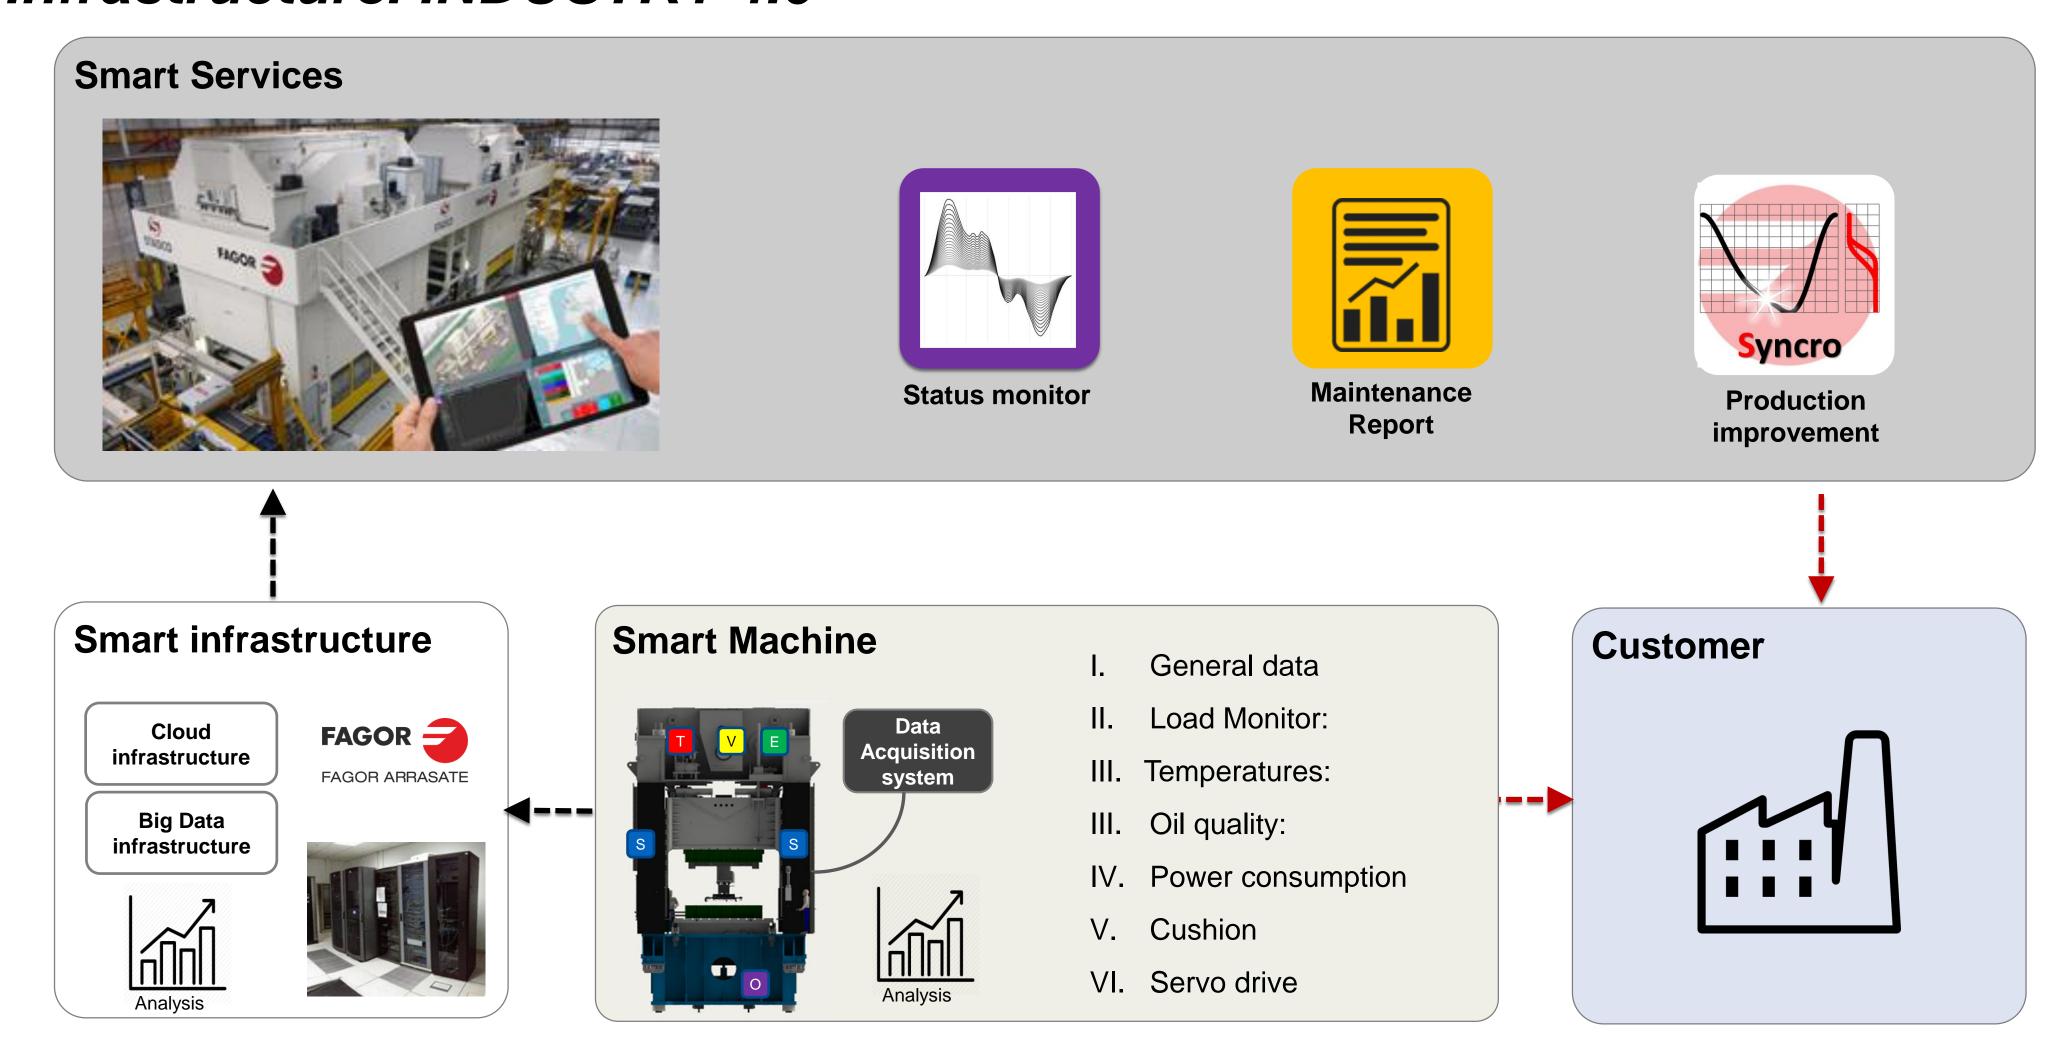

#### Smart Infrastructure. INDUSTRY 4.0

#### The machine shows the following status:

Green: The parameter is Ok. No risk.

 Yellow: To be checked. Possible to be in this situation temporally, but try to turn into green.

Red: Machine stop to turn into Green situation

Production improvement