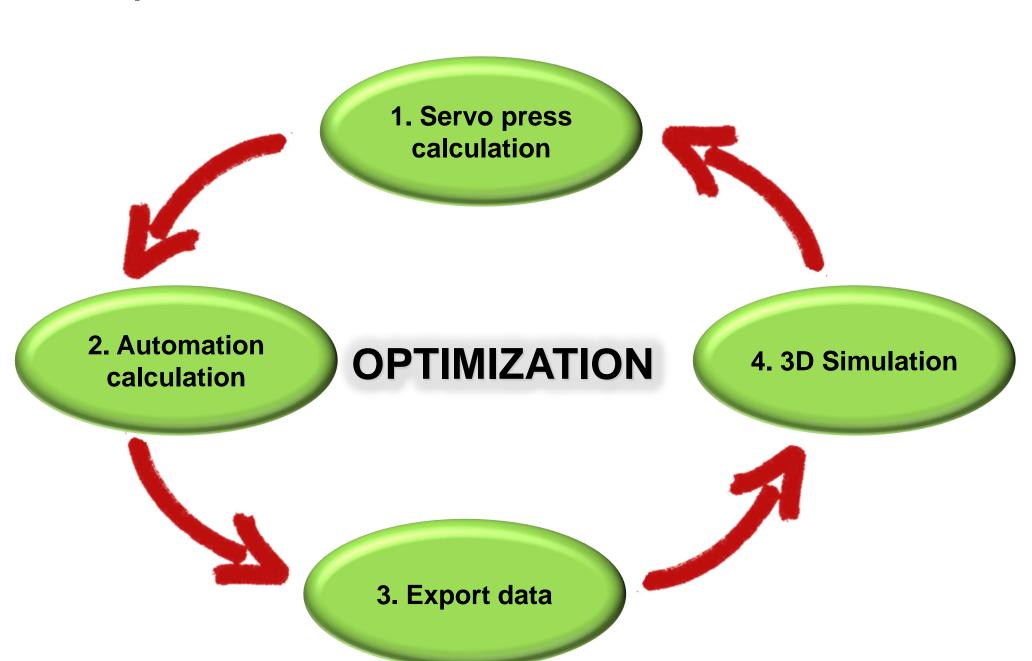

in **1957** 























Beijing, CHINA

Kunshan, CHINA

Shanghai, CHINA

FAGOR METALFORMING MACHINE TOOL

FAGOR METALFORMING MACHINE TOOL













New Delhi, INDIA

MONDRAGON – INDIA

FAGOR ARRASATE S. COOP.



FAGOR ARRASATE MEXICO, S.A. DE C. V.

Sao Paulo, BRASIL FAGOR ARRASATE BRASIL







# Industry 4.0 Vision





#### **TARGET:**

OEE (Overall Equipment Efficiency) IMPROVEMENT

OEE = Availability x Performance x Quality



Time





#### Smart Infrastructure. INDUSTRY 4.0











#### The machine shows the following status:



Green: The parameter is Ok. No risk.



 Yellow: To be checked. Possible to be in this situation temporally, but try to turn into green.



Red: Machine stop to turn into Green situation





























Production improvement







### SHARINGYOURCHALLENGES