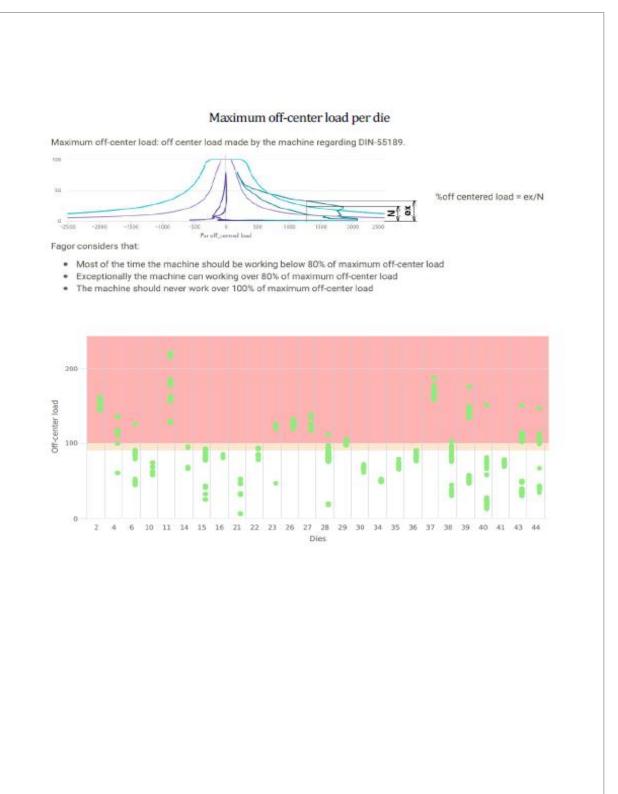

Mondragon Corporation

Created in **1957** 























Beijing, CHINA

Kunshan, CHINA

Shanghai, CHINA

FAGOR METALFORMING MACHINE TOOL

FAGOR METALFORMING MACHINE TOOL













New Delhi, INDIA

MONDRAGON – INDIA

FAGOR ARRASATE S. COOP.



FAGOR ARRASATE MEXICO, S.A. DE C. V.

Sao Paulo, BRASIL FAGOR ARRASATE BRASIL







# Industry 4.0 Vision





#### **TARGET:**

OEE (Overall Equipment Efficiency) IMPROVEMENT

OEE = Availability x Performance x Quality



Time





#### Smart Infrastructure. INDUSTRY 4.0











#### The machine shows the following status:



Green: The parameter is Ok. No risk.



 Yellow: To be checked. Possible to be in this situation temporally, but try to turn into green.



Red: Machine stop to turn into Green situation





























Production improvement







### SHARINGYOURCHALLENGES