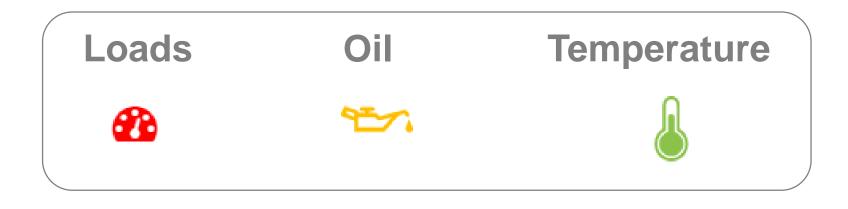

#### The machine shows the following status:

Green: The parameter is Ok. No risk.

 Yellow: To be checked. Possible to be in this situation temporally, but try to turn into green.

Red: Machine stop to turn into Green situation