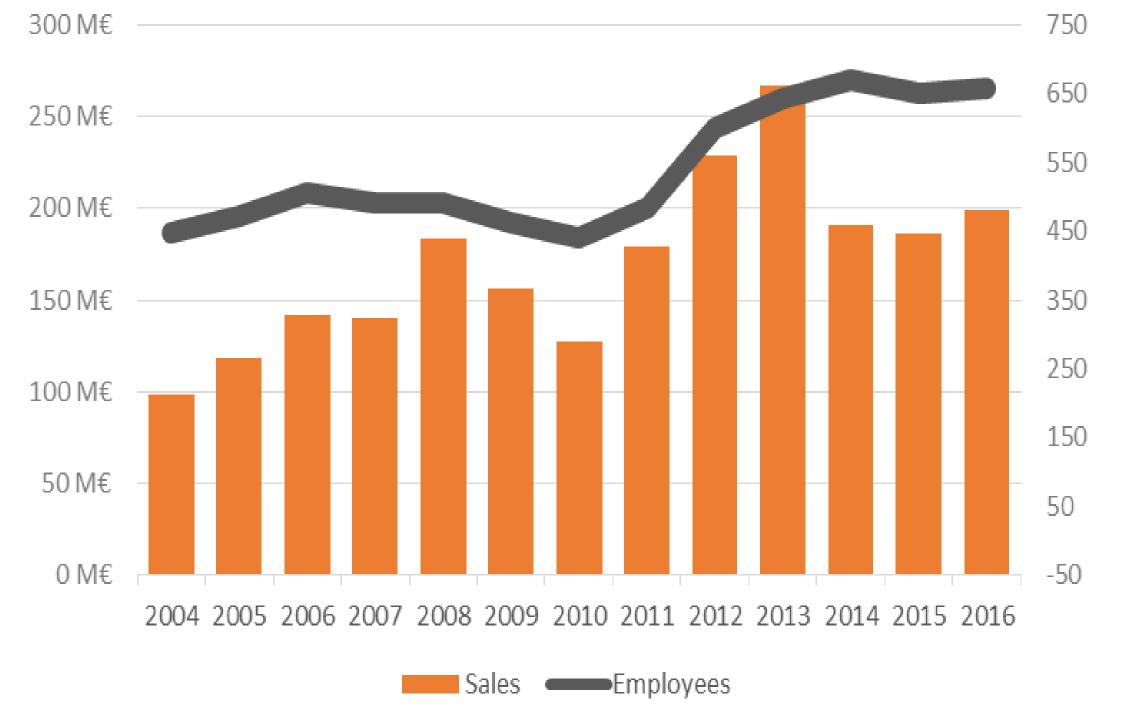

## Industry 4.0









### FAGOR ARRASATE designs, manufactures and supplies equipment for sheet metal part production

























Automotive

Steel & Aluminium

Home Appliances







#### Member of Mondragon Corporation

Created in **1957** 























Beijing, CHINA

Kunshan, CHINA

Shanghai, CHINA

FAGOR METALFORMING MACHINE TOOL

FAGOR METALFORMING MACHINE TOOL













New Delhi, INDIA

MONDRAGON – INDIA

FAGOR ARRASATE S. COOP.



FAGOR ARRASATE MEXICO, S.A. DE C. V.

Sao Paulo, BRASIL FAGOR ARRASATE BRASIL







# Industry 4.0 Vision





#### **TARGET:**

OEE (Overall Equipment Efficiency) IMPROVEMENT

OEE = Availability x Performance x Quality



Time





#### Smart Infrastructure. INDUSTRY 4.0











#### The machine shows the following status:



Green: The parameter is Ok. No risk.



 Yellow: To be checked. Possible to be in this situation temporally, but try to turn into green.



Red: Machine stop to turn into Green situation





























Production improvement







### SHARIN