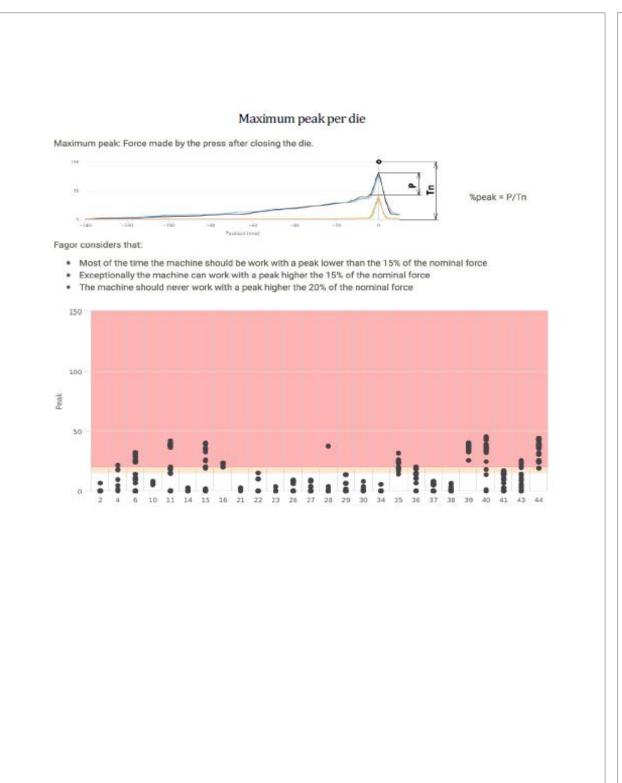

of Mondragon Corporation

Created in **1957** 























Beijing, CHINA

Kunshan, CHINA

Shanghai, CHINA

FAGOR METALFORMING MACHINE TOOL

FAGOR METALFORMING MACHINE TOOL













New Delhi, INDIA

MONDRAGON – INDIA

FAGOR ARRASATE S. COOP.



FAGOR ARRASATE MEXICO, S.A. DE C. V.

Sao Paulo, BRASIL FAGOR ARRASATE BRASIL







# Industry 4.0 Vision





#### **TARGET:**

OEE (Overall Equipment Efficiency) IMPROVEMENT

OEE = Availability x Performance x Quality



Time





#### Smart Infrastructure. INDUSTRY 4.0











#### The machine shows the following status:



Green: The parameter is Ok. No risk.



 Yellow: To be checked. Possible to be in this situation temporally, but try to turn into green.



Red: Machine stop to turn into Green situation





























Production improvement







### SHARINGYOURCHALLENGES