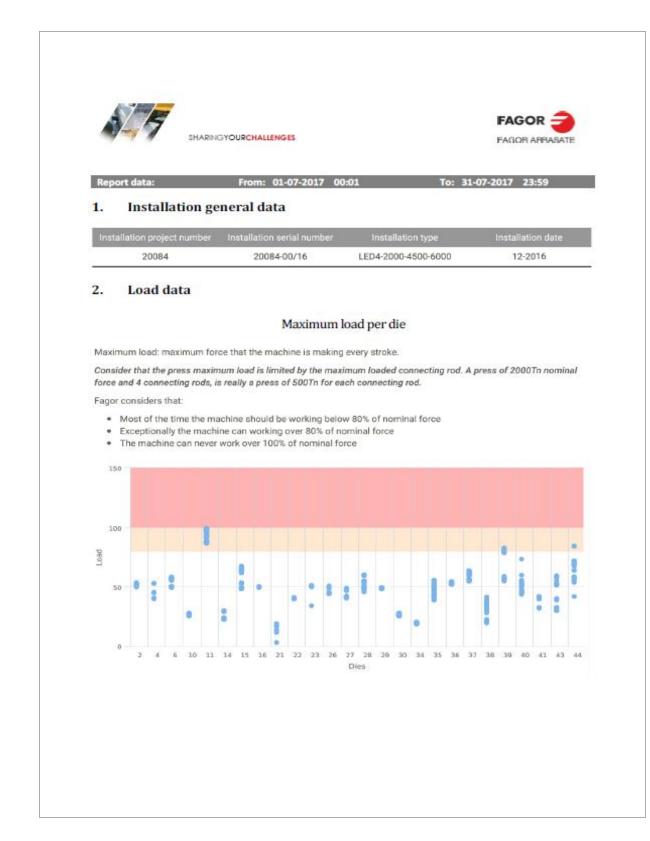

r of Mondragon Corporation

Created in **1957** 























Beijing, CHINA

Kunshan, CHINA

Shanghai, CHINA

FAGOR METALFORMING MACHINE TOOL

FAGOR METALFORMING MACHINE TOOL













New Delhi, INDIA

MONDRAGON – INDIA

FAGOR ARRASATE S. COOP.



FAGOR ARRASATE MEXICO, S.A. DE C. V.

Sao Paulo, BRASIL FAGOR ARRASATE BRASIL







# Industry 4.0 Vision





#### **TARGET:**

OEE (Overall Equipment Efficiency) IMPROVEMENT

OEE = Availability x Performance x Quality



Time





#### Smart Infrastructure. INDUSTRY 4.0











#### The machine shows the following status:



Green: The parameter is Ok. No risk.



 Yellow: To be checked. Possible to be in this situation temporally, but try to turn into green.



Red: Machine stop to turn into Green situation





























Production improvement







### SHARINGYOURCHALLENGES