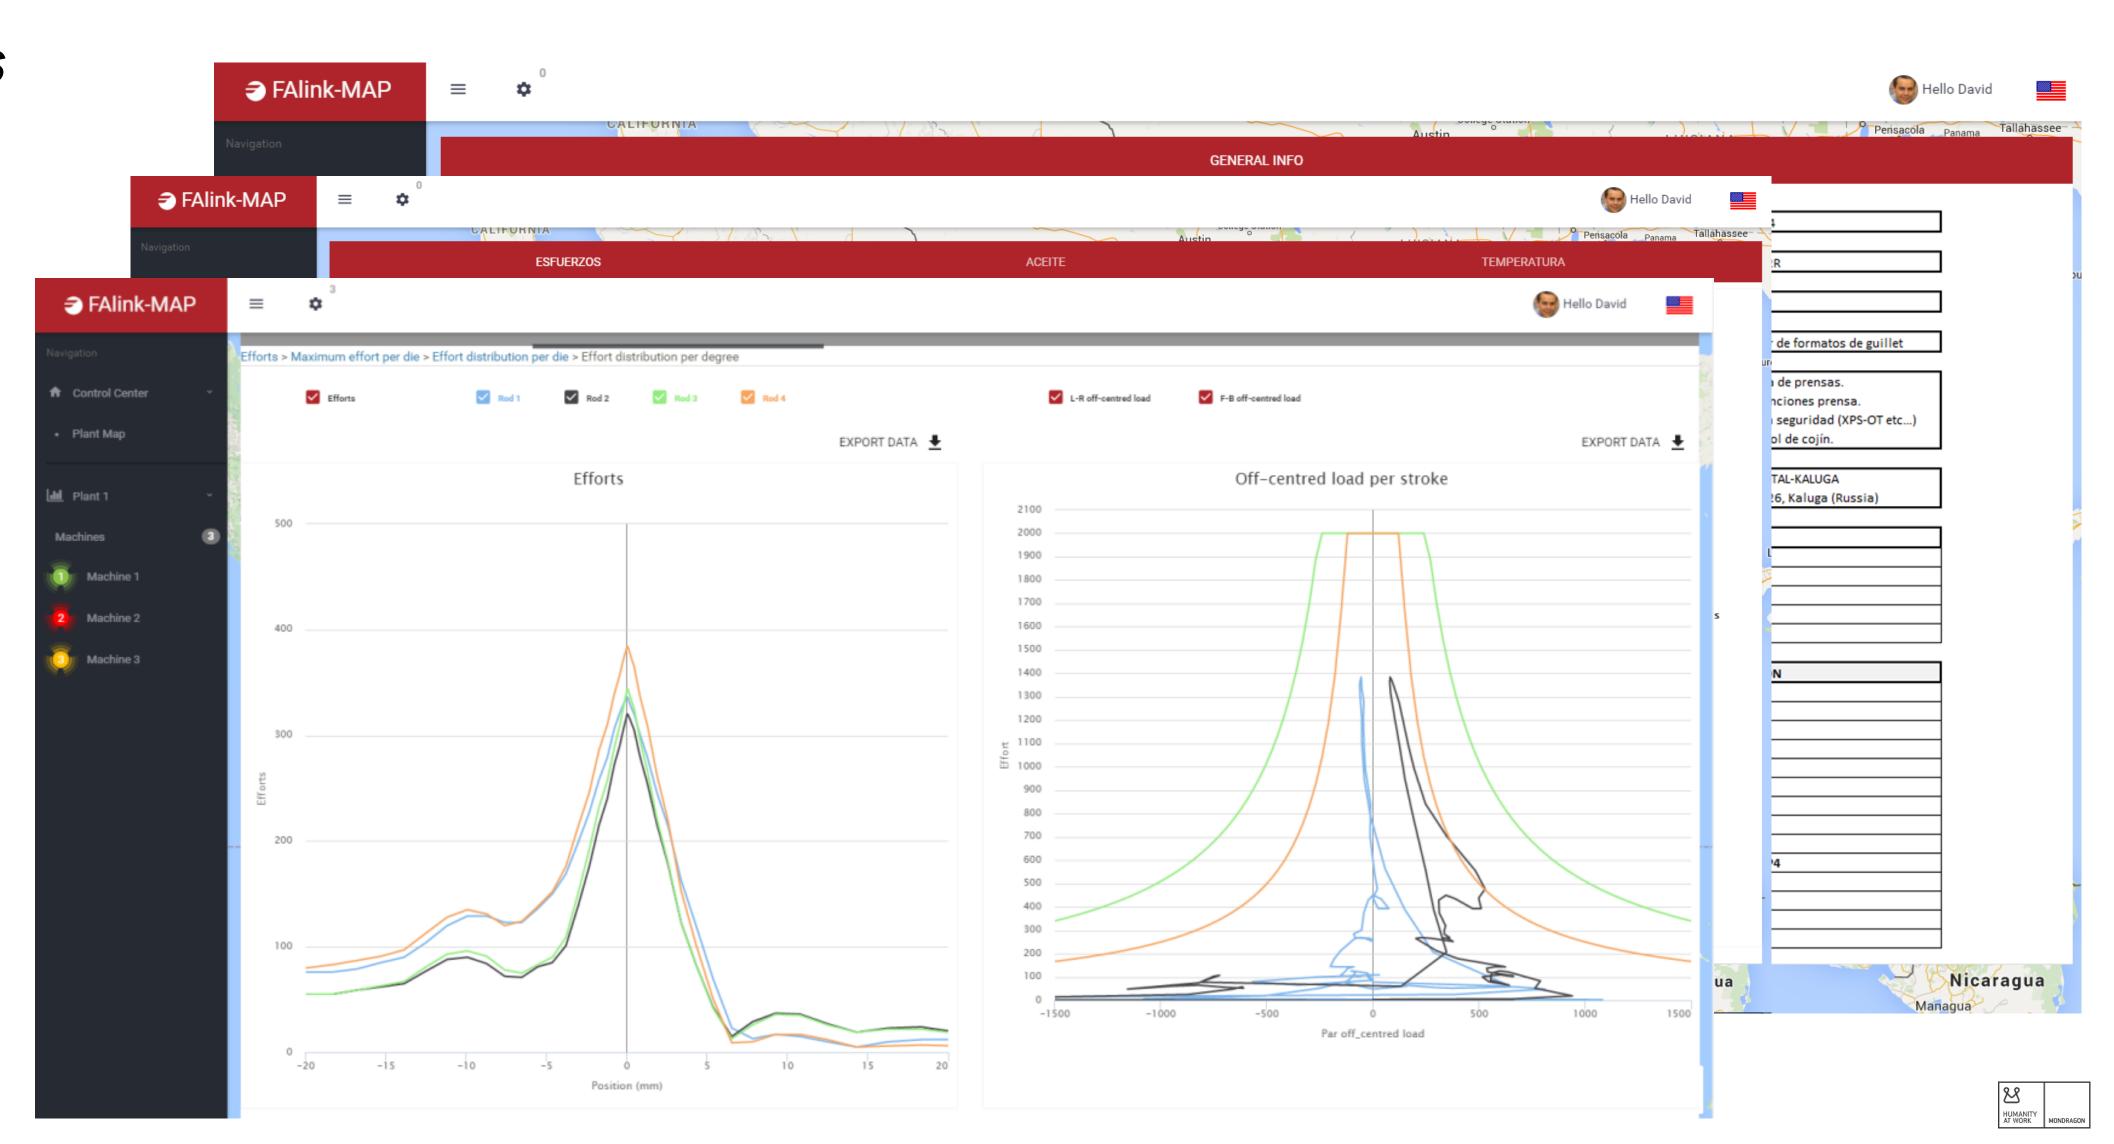

#### The machine shows the following status:

Green: The parameter is Ok. No risk.

 Yellow: To be checked. Possible to be in this situation temporally, but try to turn into green.

Red: Machine stop to turn into Green situation