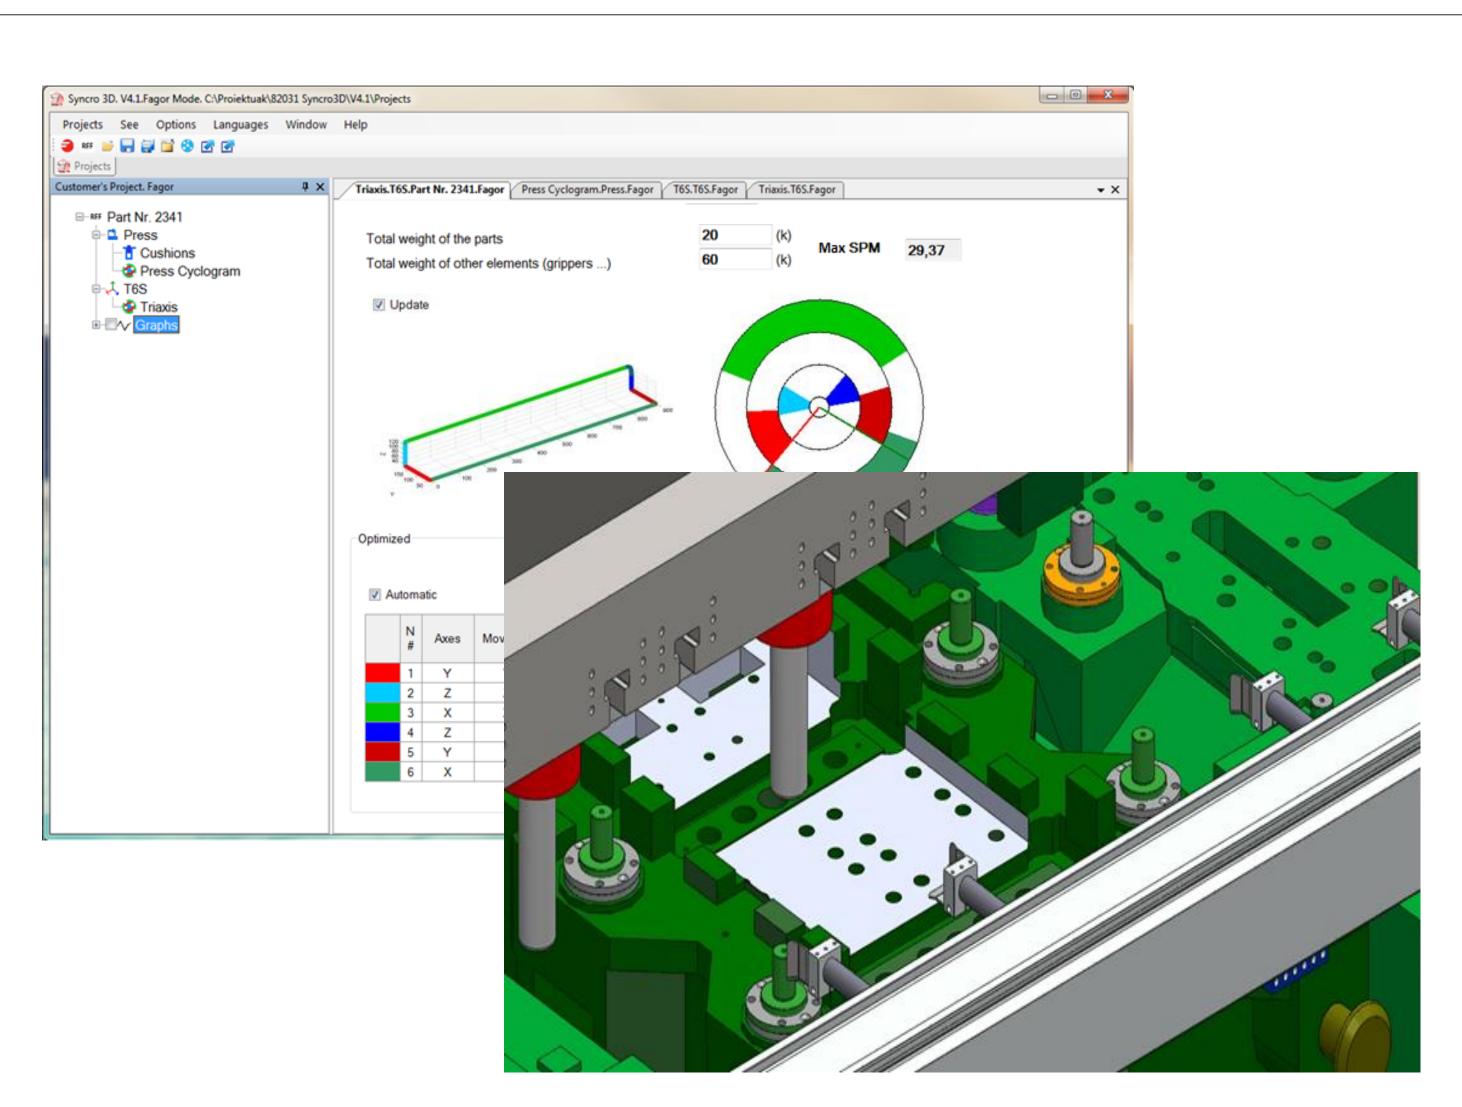

**1957** 























Beijing, CHINA

Kunshan, CHINA

Shanghai, CHINA

FAGOR METALFORMING MACHINE TOOL

FAGOR METALFORMING MACHINE TOOL













New Delhi, INDIA

MONDRAGON – INDIA

FAGOR ARRASATE S. COOP.



FAGOR ARRASATE MEXICO, S.A. DE C. V.

Sao Paulo, BRASIL FAGOR ARRASATE BRASIL







# Industry 4.0 Vision





#### **TARGET:**

OEE (Overall Equipment Efficiency) IMPROVEMENT

OEE = Availability x Performance x Quality



Time





#### Smart Infrastructure. INDUSTRY 4.0











#### The machine shows the following status:



Green: The parameter is Ok. No risk.



 Yellow: To be checked. Possible to be in this situation temporally, but try to turn into green.



Red: Machine stop to turn into Green situation





























Production improvement







### SHARINGYOURCHALLENGES